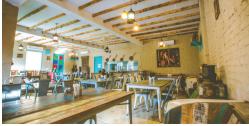

## FOOD AND BEVERAGE

The Indian Rasoi - A multi-cuisine restaurant that serves north Indian delicacies, mainly Mughlai, Avadhi, Punjabi Frontier, and other contemporaries like Chinese and Italian.